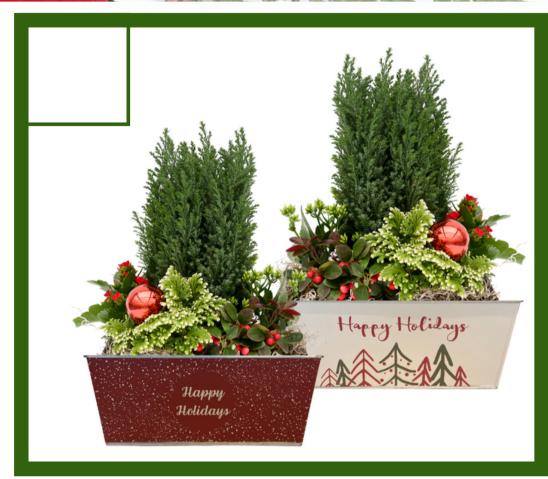

Indoor Tropical Planter

Add a festive look to your table with a mixed tropical planter.

There are four different plant varieties planted in these rectangular holiday themed tins. Planter container designs do vary and cannot be requested.