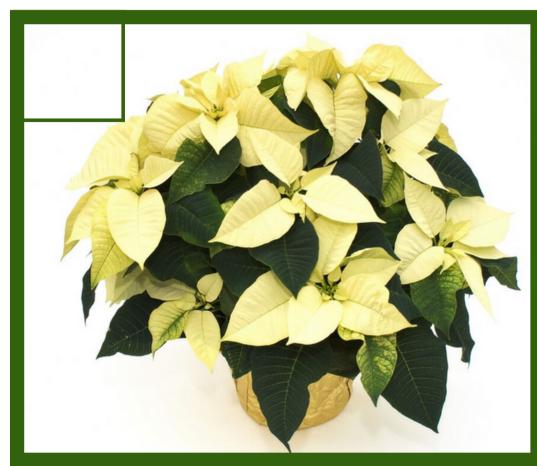

A Holiday Favourite! Brighten up any room this winter with a vibrant poinsettia. Available in red and white, the poinsettia is perfect for your home, hotels, restaurants and banks over the holidays.

Hanging Greenery Bough