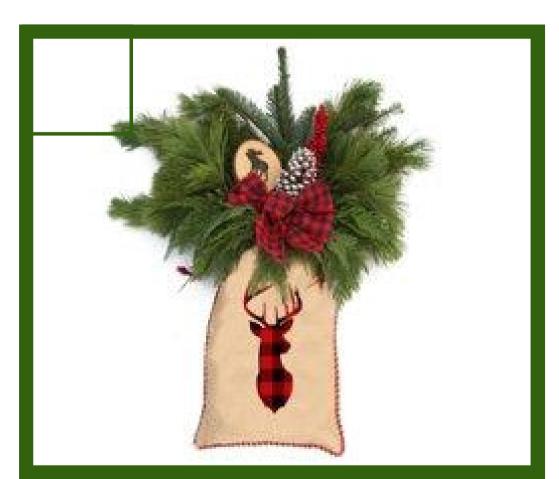

Greenery that is versatile! A fun, vintage burlap bag holds

premium greens and red ilex berry branches. Completing the
look are holiday picks like a bow and a pinecone. Lean it up
against stairs, benches, or your home and hang from your door.