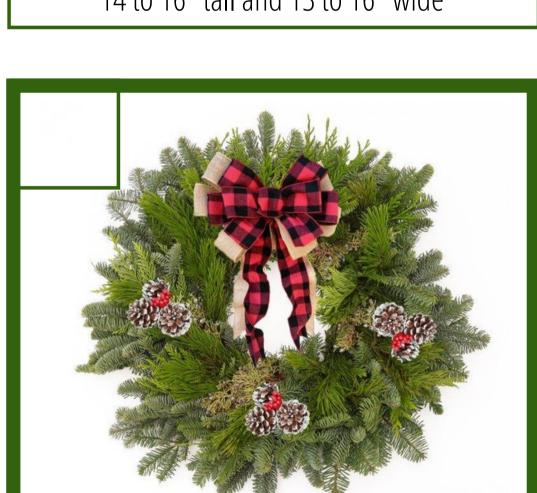

## Fundraiser

Approximate Poinsettia Sizes:
6.5" pot:
14 to 16" tall and 13 to 16" wide

A Holiday Wreath is a classic door upgrade. Fresh noble, cedar and juniper decorated with a large plaid bow, frosted pinecones and red berries are sure to give you and your guests a homey warm feeling from the outside.