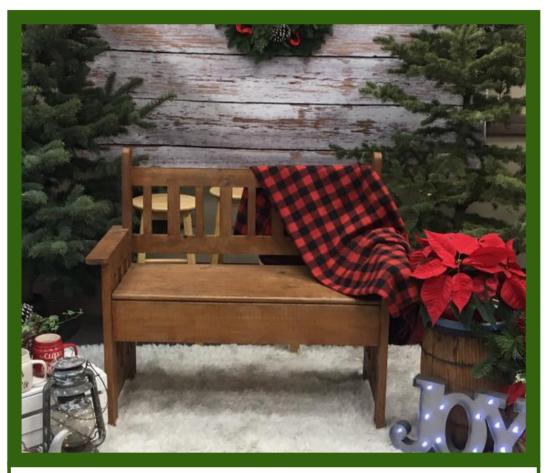

## Fundraiser

Approximate Poinsettia Sizes:
6.5" pot:
14 to 16" tall and 13 to 16" wide

A Holiday Wreath is a classic door upgrade. Fresh noble, cedar and juniper decorated with a large plaid bow, frosted pinecones and red berries are sure to give you and your guests a homey warm feeling from the outside.

A Holiday Favourite! Brighten up any room this winter with a vibrant poinsettia. Available in red and white, the poinsettia is perfect for your home, hotels, restaurants and banks over the holidays.

Hanging Greenery Bough

Greenery that is versatile! A fun, vintage burlap bag holds

premium greens and red ilex berry branches. Completing the
look are holiday picks like a bow and a pinecone. Lean it up
against stairs, benches, or your home and hang from your door.

Outdoor Greenery Arrangement

Welcome your guests in from the cold with this large, beautiful and fresh holiday greenery arrangement. Pinecones, berries and a large red bow complete the festive look. Standing at 2 feet tall this statement piece is sure to inspire the joyful spirit!