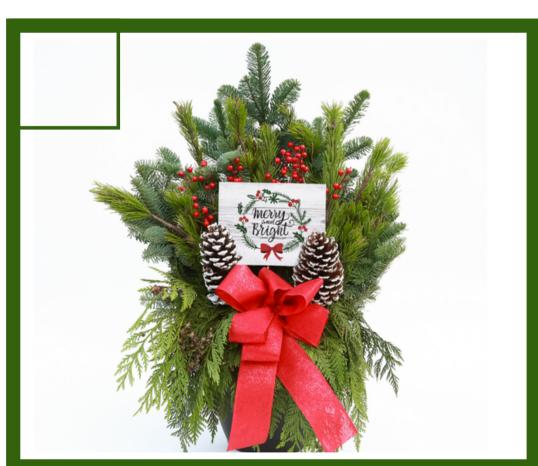

Outdoor Greenery Arrangement

Welcome your guests in from the cold with this large, beautiful and fresh holiday greenery arrangement. Pinecones, berries and a large red bow complete the festive look. Standing at 2 feet tall this statement piece is sure to inspire the joyful spirit!