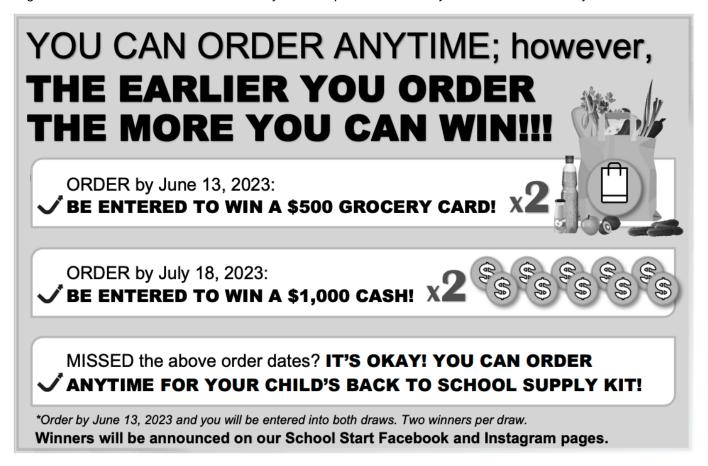

## Dear Parents/Guardians:

Your teachers at Warburg School are excited to offer the opportunity to purchase quality standardized school supplies through School Start for the 2023/2024 school year. This process will save you both time and money.